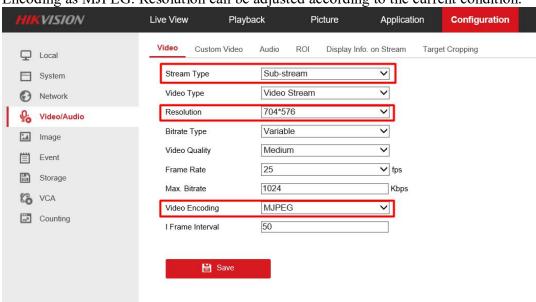

## 1. Configure video stream

- a) HTTP commands get stream only be available under Sub stream.
- b) Go to [Configuration]-[Video/Audio]-[Video], set the Stream Type as Sub-stream and Video Encoding as MJPEG. Resolution can be adjusted according to the current condition.